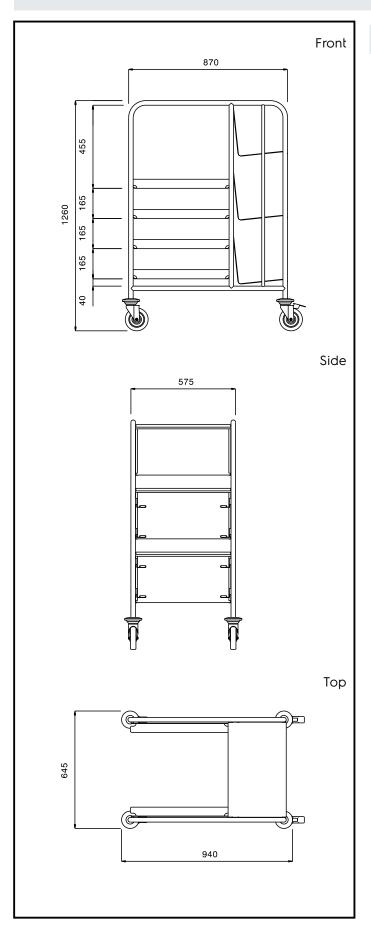

# **Key Information:**

External dimensions, Width:

361296 (MDNT4B3S)645 mmExternal dimensions, Depth:940 mmExternal dimensions, Height:1260 mmWheel material:Zinc platedWheel diameter:Ø 125Net weight:22 kg